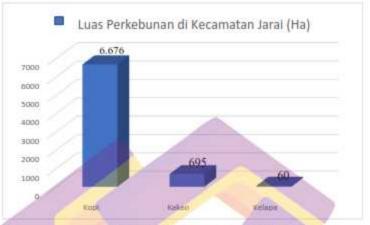

Tabel 1.4 Kecamatan Dan Luas Daerah Menurut Data Di Kabupaten

Lahat Tahun 2018

Sumber: Badan Pemberdayaan Masyarakat dan Pemerintahan Desa Kabupaten Lahat 2018

Kabupaten Lahat terletak di wilayah Sumatera Selatan. Kabupaten ini mencakupi beberapa Kecamatan yaitu Tanjung Sakti Pumi, Tanjung Sakti Pumu, Kota Agung, Mulak Ulu, Tanjung Tebat, Pulau Pinang, Pagar Gunung, Gumay Ulu, Jarai, Pajar Bulan, Muara Payang, Sukamerindu, Kikim Barat, Kikim Timur, Kikim Selatan, Kikim Tengah, Lahat, Gumay Talang, Pseksu, Merapi Barat, Merapi Timur, Merapi Selatan. Berikut ini merupakan data produksi tanaman perkebunan rakyat menurut Kecamatan dan jenis tanaman di Kabupaten Lahat :